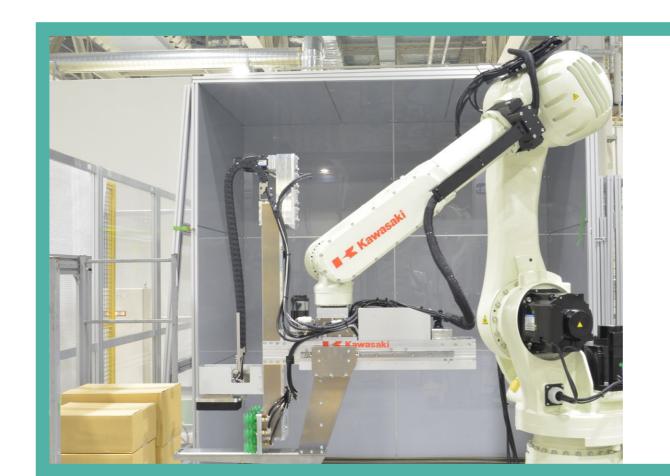

### Loading onto 6-wheel carts

Realizes conventionally-difficult loading onto 6-wheel carts

# Loading up to 550 boxes an hour onto 6-wheel carts!

MAX550BOX/1h

Kawasaki's unique loading logic for optimal loading

#### Vambo's hand is diverted for stable load transfer

- Structure that supports loads from below, which has proven results in devanning robot
- Slim shape for transferring small loads
- Fine position control of the hand as part of a robot