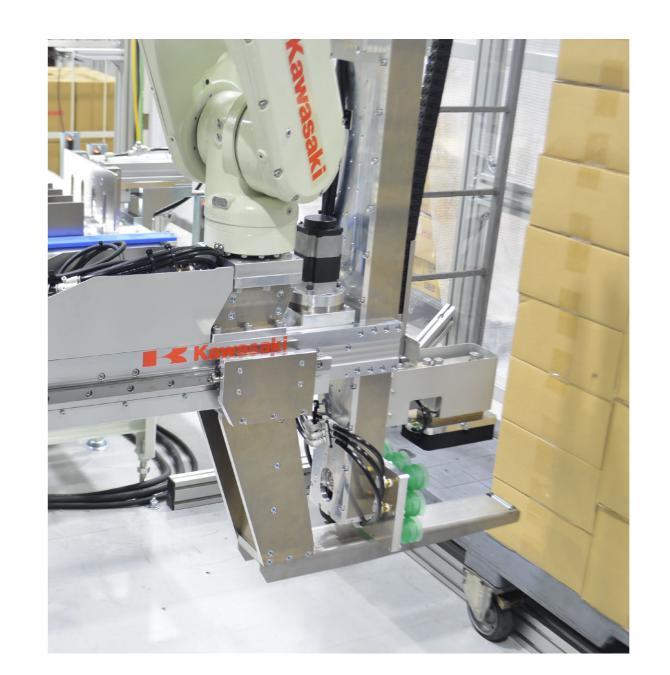

#### Vambo's hand is diverted for stable load transfer

- Structure that supports loads from below, which has proven results in devanning robot
- Slim shape for transferring small loads
- Fine position control of the hand as part of a robot