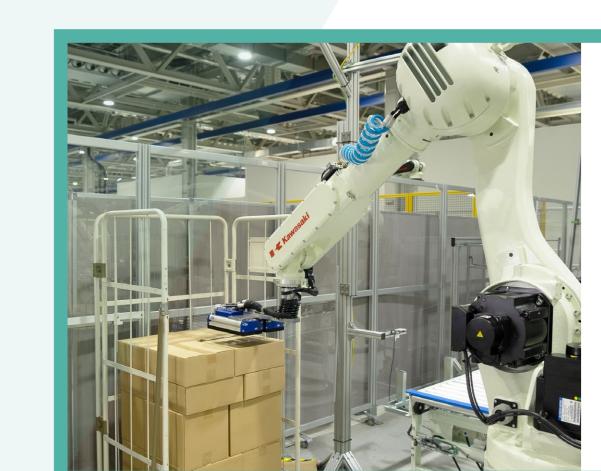

### Loading onto 6-wheel carts

Realizes conventionally-difficult loading onto 6-wheel carts

# Loading up to 550 boxes an hour onto 6-wheel carts!

MAX550BOX/1h

Kawasaki's unique loading logic for optimal loading