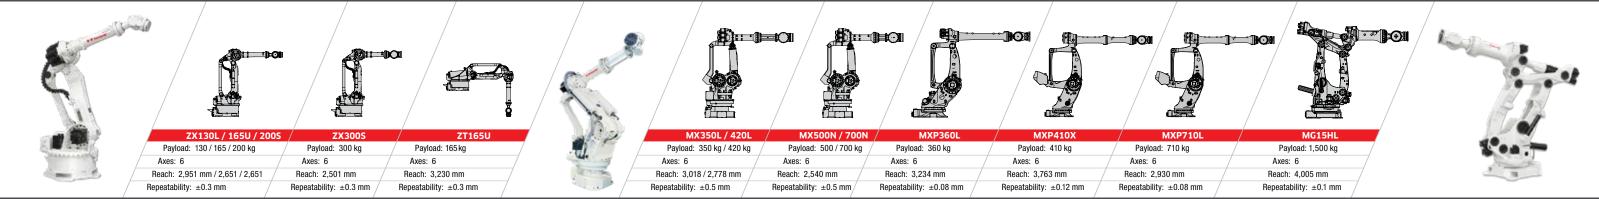

# LARGE PAYLOAD ROBOTS - up to 300 kg Z SERIES

# **EXTRA LARGE PAYLOAD ROBOTS** - up to 1,500 kg M / MXP SERIES