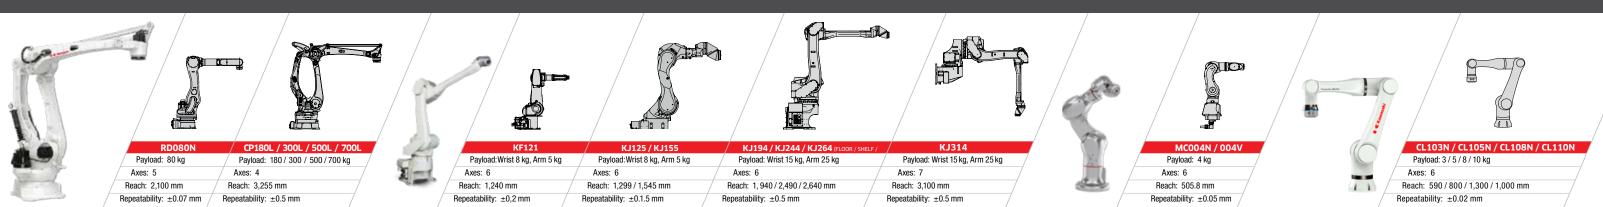

# PALLETIZING ROBOTS - up to 700 kg

# **PAINTING ROBOTS** - explosion-proof K SERIES

# **MEDICAL & PHARMACEUTICAL ROBOTS**

# **COLLABORATIVE ROBOTS**