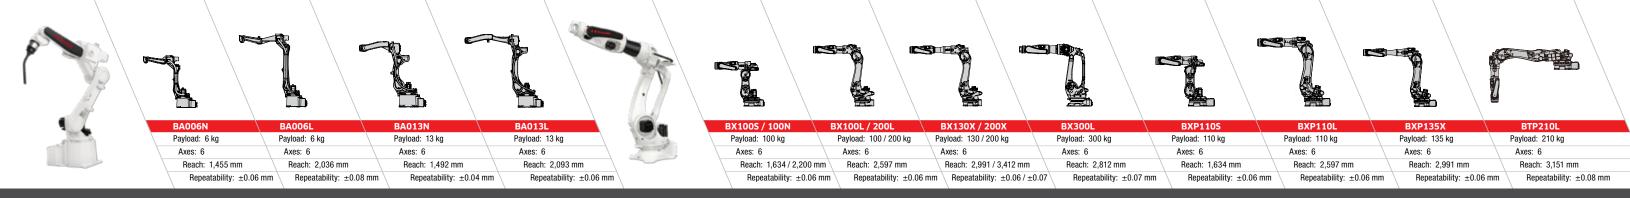

# **HOLLOW WRIST ARC WELDING ROBOTS BA SERIES**

# LARGE PAYLOAD ROBOTS - up to 300 kg B / BXP SERIES