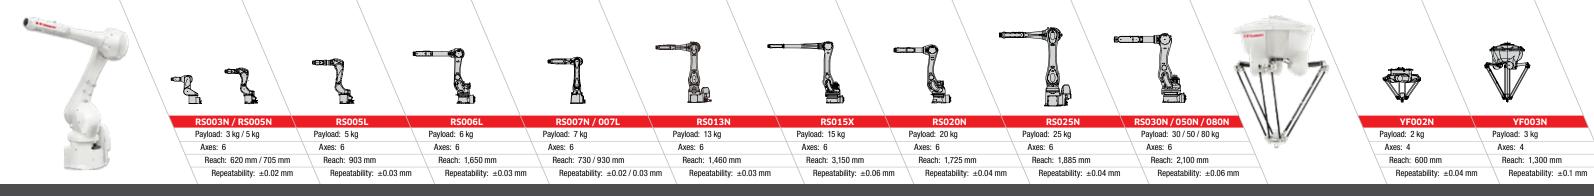

om/ja1/robostage/en.html





#### **CAUTIONS TO BE TAKEN** TO ENSURE SAFETY

- For those persons involved with the operation / service of your system, including Kawasaki Robot, they must strictly observe all safety regulations at all times. They should carefully read the Manuals and other related safety documents.
- Products described in this catalogue are general industrial robots. Therefore, if a customer wishes to use the Robot for special purposes, which might endanger operators or if the Robot has any problems, please contact us. We will be pleased to
- Be careful as Photographs illustrated in this catalogue are frequently taken after removing safety fences and other safety devices stipulated in the safety regulations from the Robot operation

# Kawasaki Robot **Lineup Overview**





# LARGE PAYLOAD ROBOTS - up to 300 kg Z SERIES

# **EXTRA LARGE PAYLOAD ROBOTS** - up to 1,500 kg M / MXP SERIES



# **HOLLOW WRIST ARC WELDING ROBOTS BA SERIES**

# LARGE PAYLOAD ROBOTS - up to 300 kg B / BXP SERIES



# PALLETIZING ROBOTS - up to 700 kg

# **PAINTING ROBOTS** - explosion-proof K SERIES

# **MEDICAL & PHARMACEUTICAL ROBOTS**

# **COLLABORATIVE ROBOTS**