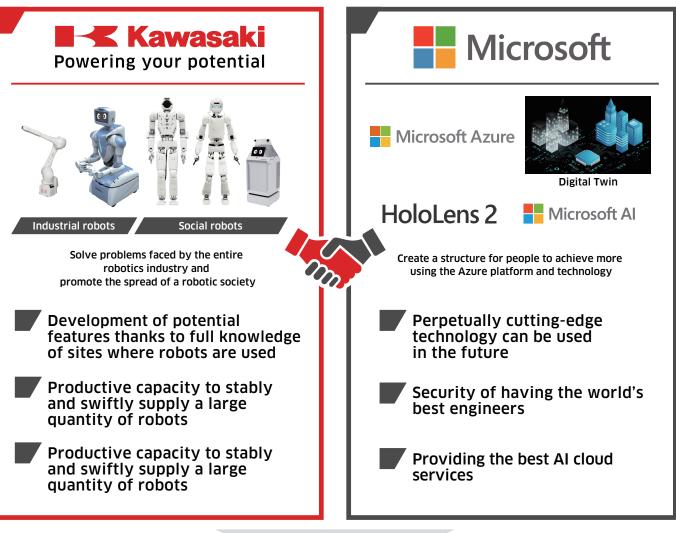

## **Enriching lives through robotics**

Kawasaki Heavy Industries and Microsoft have worked collaboratively to build a cloud platform for integrated management of robots, with the shared goal of enriching lives through robotics. Kawasaki Heavy Industries and Microsoft will complement each other to cover all functions and components needed to realize the society aspired for, offering broader value at greater speed.

Building a cloud platform for integrated management of robots

Robot Platform

Kawasaki Heavy Industries and Microsoft will use their respective strengths to complement each other's roles, ranging from cyberspace infrastructure to robots in the real world.