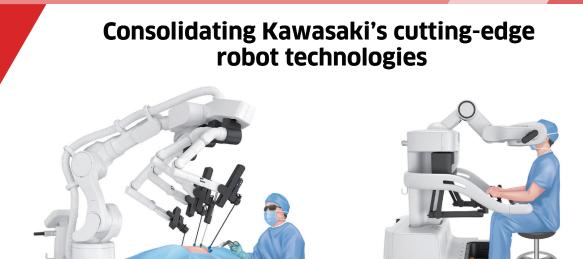

## **Overcoming Regional Differences in Healthcare**

**Robotic Assisted Surgery System** 

Kawasaki

Powering your potential

The Operation Unit performs the surgery.

hinotori<sup>™</sup> surgical robot system was developed to realize patient-friendly, minimally invasive surgery.